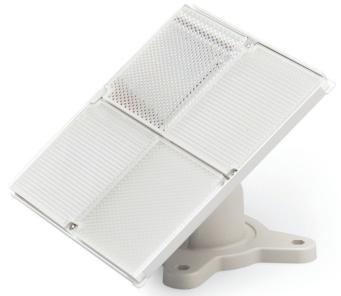

## **Specification**

- The 5000-007 Four Prism Mounting Plate comes pre-drilled to mount 4 Prisms (160 to 330 feet). Designed to mount on the Universal Mounting Bracket 5000-005 and Adjustment Bracket 3000-201.
- Prisms 23901, Universal Mounting Bracket 5000-005 and Adjustment Bracket 3000-201 are ordered separately.
- Weight: 9oz.