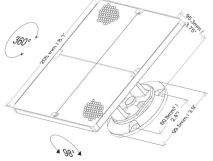

## **Specification**

- The 5000-007 Four Prism Mounting Plate comes pre-drilled to mount 4 Prisms (160 to 330 feet). Designed to mount on the Universal Mounting Bracket 5000-005 and Adjustment Bracket 3000-201.
- Prisms 23901, Universal Mounting Bracket 5000-005 and Adjustment Bracket 3000-201 are ordered separately.
- Weight: 9oz.