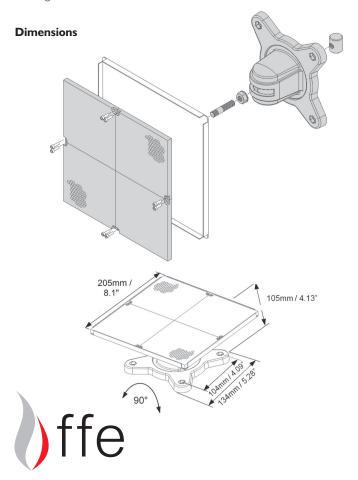

## **Specification**

- The 5000-007 Four Prism Mounting Plate comes pre-drilled to mount 4 Prisms (160 to 330 feet). Designed to mount on the Universal Mounting Bracket 5000-005 and Adjustment Bracket 3000-201.
- Prisms 23901, Universal Mounting Bracket 5000-005 and Adjustment Bracket 3000-201 are ordered separately.
- Weight: 9oz.