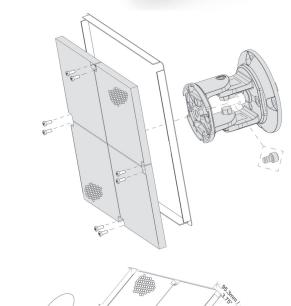

## **Specification**

- The 5000-007 Four Prism Mounting Plate comes pre-drilled to mount 4 Prisms (160 to 330 feet). Designed to mount on the Universal Mounting Bracket 5000-005 and Adjustment Bracket 3000-201.
- Prisms 23901, Universal Mounting Bracket 5000-005 and Adjustment Bracket 3000-201 are ordered separately.
- Weight: 9oz.